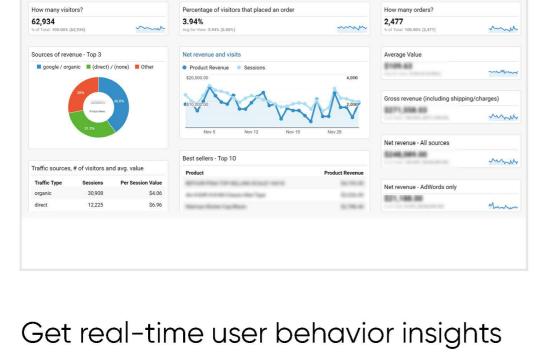

### A steady increase in the in-store traffic as online users become aware of

**Key Benefits** 

- the nearest stores, branches, etc. Necessary information like store opening hours, product availability,
- reviews, images, etc. increases customer satisfaction thereby boosting brand reputation Real-time insights on online user behavior can help in making offline
- marketing decisions