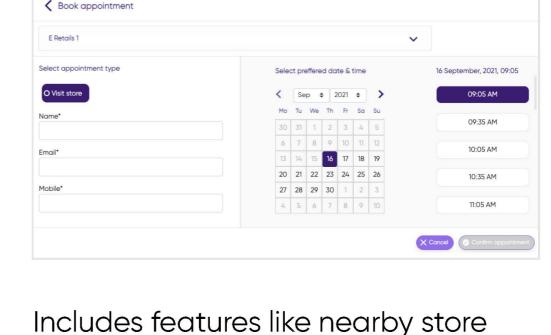

re more likely to visit a store during the hours of operation listed

90%

Of customers are more likely to visit a store that posts photos of its storefront

67%

Customers say positive ratings is important in selecting a business or store 16%

Increase in online to offline conversions

## What is FindMyStore?

FindMyStore is an interactive SaaS-based Store Locator solution to give users a seamless transition from online to the in-store experience. A perfect solution to expand the customer journey and enhance the omnichannel experience.

■ findmyst@re

findmyst@re

Configurations

## **Key Features**

findmyst@re



to give you data-rich and accurate information

Built on top of Google Maps Platform

configurable & customizable with minimal coding

A white-label solution that is easily





powered by Google Analytics

search, book appointments, local offers, call/video call, directions & ETA

### A steady increase in the in-store traffic as online users become aware of

**Key Benefits** 

- the nearest stores, branches, etc. Necessary information like store opening hours, product availability,
- reviews, images, etc. increases customer satisfaction thereby boosting brand reputation Real-time insights on online user behavior can help in making offline
- marketing decisions

searce

Founded in 2004, Searce is a modern technology consulting firm that empowers clients to futurify their businesses, leveraging cloud, AI & analytics. Searce provides deep technical consulting, hand-on implementation and 24\*7 cloud care support enabling digital transformation of organizations with